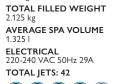

spa especially suitable for younger children.

\*

MULTICOLOR

Jacuzzi

214 cm

HYDROSOOTHE™ PILLOW CLEARRAY ACTIVE OXYGEN™ ွို့ိ

WATERFALL

| TOTAL POWERPRO <sup>®</sup> JETS: | 42                  |
|-----------------------------------|---------------------|
| DRY WEIGHT:                       | 347 kg              |
| TOTAL FILLED WEIGHT:              | 2.125 kg            |
| ELECTRICAL REQUIREMENTS:          | 220-240VAC 50Hz 29A |
| COLOURS & FINISHES:               | page 114 - 117      |