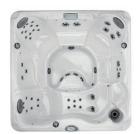

### FX-S FX FX-R NX2 FX-LR

DIMENSIONS 231 cm x 231 cm x 95 H cm DRY WEIGHT 386 kg TOTAL FILLED WEIGHT 2.618 kg AVERAGE SPA VOLUME 1.741 | ELECTRICAL 220-240 VAC 50Hz 29A TOTAL JETS: 51

5-6 Seats DIMENSIONS 214 cm x 214 cm x 91 H cm DRY WEIGHT 347 kg

5-6 Seats DIMENSIONS 231 cm x 231 cm x 95 H cm DRY WEIGHT 376 kg **TOTAL FILLED WEIGHT** 2.571 kg AVERAGE SPA VOLUME 1.685 I ELECTRICAL 220-240VAC 50Hz 29A TOTAL JETS: 52

**PROLAST<sup>™</sup> COVER** 

J-365™ 6-7 Seats

DIMENSIONS

AVERAGE SPA VOLUME ELECTRICAL 220-240VAC 50Hz 22A

DIMENSIONS 193 cm x 168 cm x 81 H cm DRY WEIGHT 241 kg TOTAL FILLED WEIGHT 1.300 kg

1.363 I ELECTRICAL 220-240VAC 50Hz 29A TOTAL JETS: 44

DRY WEIGHT 369 kg TOTAL FILLED WEIGHT 1.855 kg AVERAGE SPA VOLUME

231 cm x 214 cm x 95 H cm

5-6 Seats DIMENSIONS

**POWERPRO® JETS COLLECTION KEY** 

Ideal for families and comes with a variety of deep and shallow seats with an open plan foot well making this