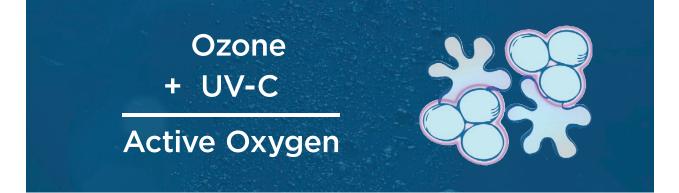

The Jacuzzi<sup>®</sup> hot tub water treatment solution uses UV-C technology, that gives you the choice to add the right dose of chlorine or bromine to meet your needs. Regardless of whether you choose, the system will combine ozone with UV-C technology to offer the most powerful clean water system available.

#### CLEARRAY ACTIVE OXYGEN™

Clearray Active  $Oxygen^{TM}$  is a new water treatment technology that combines the action of ozone with UV-C rays to increase the disinfection of your hot tub water and reduce the use of chemicals.

A small amount of ozone is introduced into the hot tub water. The ozonated water is treated by the UV-C rays, which triggers a natural reaction. The water with active oxygen destroys most of the pathogens in the water in a very natural way. The clean, clear water is then pumped back into the hot tub where it continues to clean and polish the water, breaking down the contaminants so it can be easily be removed through the filters.