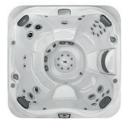

### J-300<sup>™</sup> COLLECTION

#### **FEATURES**:

- PowerPro<sup>®</sup> Jets
- Specialty PowerPro® BX and FX-L Jets
- HydroSoothe<sup>™</sup> Massage Pillow and comfortable headrests
- Illuminated Control
- 4-Stage Filtration System
- ProStream<sup>™</sup> Circulation Pump
- Propolymer<sup>™</sup> Foundation
- Tool-Free Cabinet
- Water Rainbow® Waterfal
- ProLite<sup>™</sup> Led Lighting
- Exterior Lights
- ProFinish<sup>™</sup> Cabinetry
- Illuminated Cup Holders
- CLEARRAY Active Oxygen<sup>™</sup>
  Low output ozone generator + UV-0
- ProLast<sup>™</sup> covers

#### **OPTIONAL FEATURES:**

- SmartTub<sup>™</sup> Compatible
- BLUEWAVE<sup>®</sup> Stereo
- Standard Speakers
- Sub-Woofer