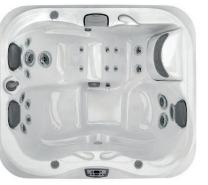

#### IN J-385™, J-365™ AND J-345™ FOOT DOME WITH EXCLUSIVE IX JET LIGHTING

- The J-300<sup>™</sup> reflexology experience comes in a variety of forms from full to multiple half foot dome modules that provide an advanced foot massage.
- Positioned centrally in the footwell so that multiple users can benefit from this hydrotherapy massage feature no matter where you are sitting in the hot tub.
- This massage capability is ideal to help you unwind after a long day at work, a heavy workout or prolonged time on your feet.

#### J-375<sup>™</sup>, J-355<sup>™</sup>, J-335<sup>™</sup> AND J-315<sup>™</sup> FULL BODY MASSAGE LOUNGER

- The J-300<sup>™</sup> lounger combines all the technology of the Jacuzzi<sup>®</sup> PowerPro<sup>®</sup> jet offering giving you a full body massage from head to toe.
- A fully immersive experience with focused and deep tissue massage jets for your back and hips to softer less vigorous jet options for the back of your legs and feet.
- The lounger combined with speciality PowerPro<sup>®</sup> BX and FX-L Jets exclusive to the collection offer a more advanced lower back and leg massage perfect for recovery after a long day.