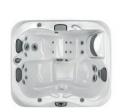

#### J-375<sup>™</sup>, J-355<sup>™</sup>, J-335<sup>™</sup> AND J-315<sup>™</sup> FULL BODY MASSAGE LOUNGER

- The J-300<sup>™</sup> lounger combines all the technology of the Jacuzzi<sup>®</sup> PowerPro<sup>®</sup> jet offering giving you a full body massage from head to toe.
- A fully immersive experience with focused and deep tissue massage jets for your back and hips to softer less vigorous jet options for the back of your legs and feet.
- The lounger combined with speciality PowerPro<sup>®</sup> BX and FX-L Jets exclusive to the collection offer a more advanced lower back and leg massage perfect for recovery after a long day.