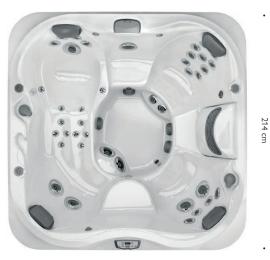

#### SHELL COLORS

DIMENSIONS 214 cm x 214 cm x 91 H cm DRY WEIGHT 352 kg TOTAL FILLED WEIGHT 2.036 kg AVERAGE SPA VOLUME 1.306 I ELECTRICAL 220-240VAC 50Hz 29A TOTAL JETS: 41

J-345™ 6-7 Seats