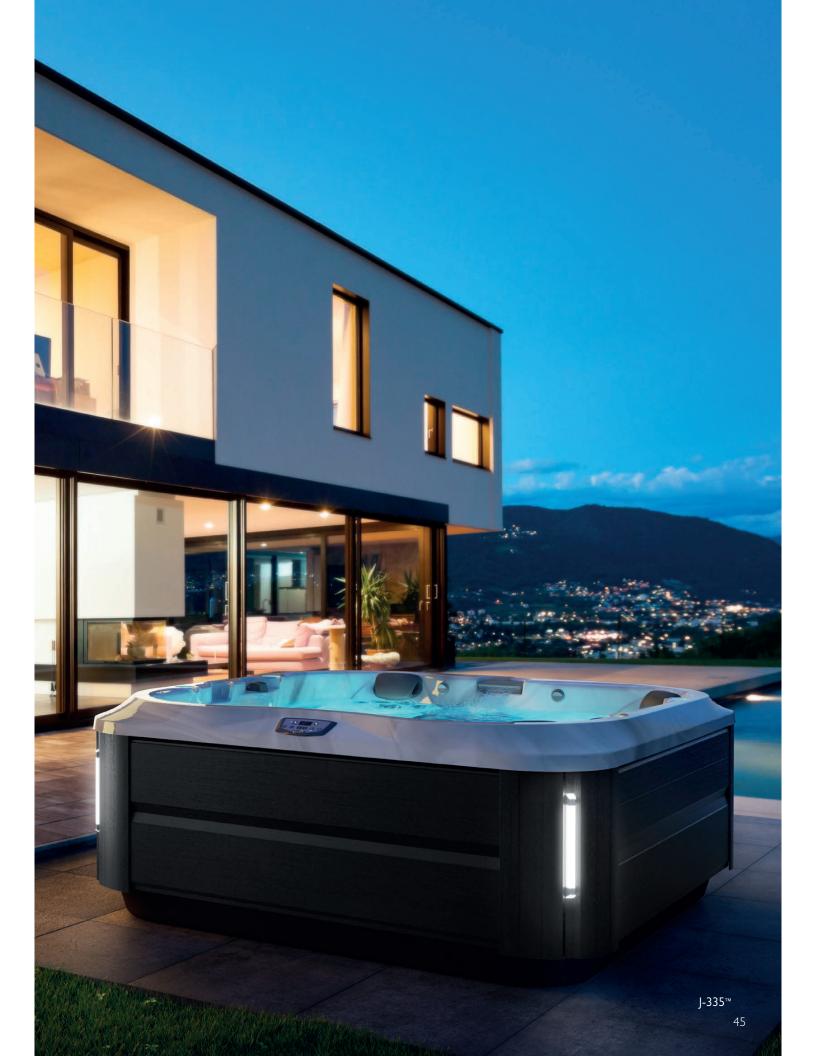

#### J-375<sup>™</sup>, J-355<sup>™</sup>, J-335<sup>™</sup> AND J-315<sup>™</sup> FULL BODY MASSAGE LOUNGER

- The J-300<sup>™</sup> lounger combines all the technology of the Jacuzzi<sup>®</sup> PowerPro<sup>®</sup> jet offering giving you a full body massage from head to toe.
- A fully immersive experience with focused and deep tissue massage jets for your back and hips to softer less vigorous jet options for the back of your legs and feet.
- The lounger combined with speciality PowerPro<sup>®</sup> BX and FX-L Jets exclusive to the collection offer a more advanced lower back and leg massage perfect for recovery after a long day.