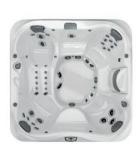

#### J-375<sup>™</sup>, J-355<sup>™</sup>, J-335<sup>™</sup> AND J-315<sup>™</sup> FULL BODY MASSAGE LOUNGER

- The J-300<sup>™</sup> lounger combines all the technology of the Jacuzzi<sup>®</sup> PowerPro<sup>®</sup> jet offering giving you a full body massage from head to toe.
- A fully immersive experience with focused and deep tissue massage jets for your back and hips to softer less vigorous jet options for the back of your legs and feet.
- The lounger combined with speciality PowerPro<sup>®</sup> BX and FX-L Jets exclusive to the collection offer a more advanced lower back and leg massage perfect for recovery after a long day.