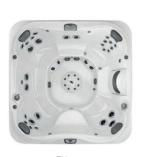

### J-300<sup>™</sup> COLLECTION

#### **FEATURES**:

- PowerPro<sup>®</sup> Jets
- Specialty PowerPro® BX and FX-L Jets
- HydroSoothe<sup>™</sup> Massage Pillow and comfortable headrests
- Illuminated Control
- 4-Stage Filtration System
- ProStream<sup>™</sup> Circulation Pump
- Propolymer<sup>™</sup> Foundation
- Tool-Free Cabinet
- Water Rainbow® Waterfal
- ProLite<sup>™</sup> Led Lighting
- Exterior Lights
- ProFinish<sup>™</sup> Cabinetry
- Illuminated Cup Holders
- CLEARRAY Active Oxygen<sup>™</sup>
  Low output ozone generator + UV-0
- ProLast<sup>™</sup> covers

#### **OPTIONAL FEATURES:**

- SmartTub<sup>™</sup> Compatible
- BLUEWAVE<sup>®</sup> Stereo
- Standard Speakers
- Sub-Woofer