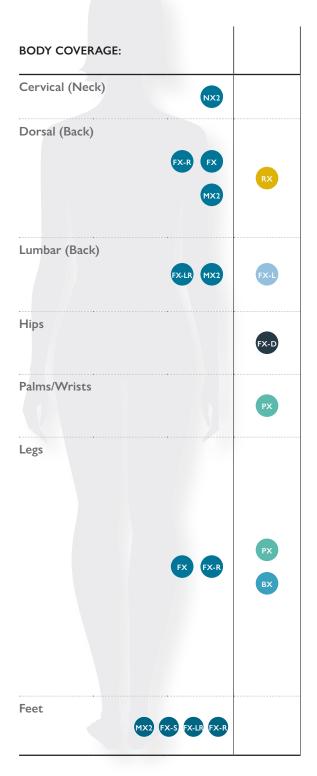

## FX-S FX-R NX2 FX-R MX2 BX FX-L FX PX FX-D J-500TM J-500TM J-300TM J-300TM J-300TM J-500TM J-500TM</t

POWERPRO<sup>®</sup> JETS COLLECTION KEY

FX-S FX Small

Based on FX technology, the FX Smallets are perfect for a focused massage on key pressure points such as your feet.

### FX-S FX FX-R NX2 FX-LR

DIMENSIONS 231 cm x 231 cm x 95 H cm DRY WEIGHT 386 kg TOTAL FILLED WEIGHT 2.618 kg AVERAGE SPA VOLUME 1.741 | ELECTRICAL 220-240 VAC 50Hz 29A TOTAL JETS: 51

5-6 Seats DIMENSIONS 214 cm x 214 cm x 91 H cm DRY WEIGHT 347 kg