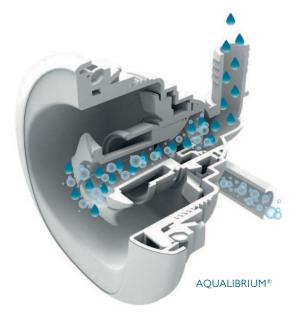

#### **AQUALIBRIUM®**

The perfect mix of air and water.

#### COMPLETE BALANCE

Using the Aqualibrium<sup>®</sup> Formula, each jet is individually calibrated to deliver the perfect balance of air and water, then precisely paired with the exact pump-to-jet ratio needed to ensure a balanced experience in each and every seat.