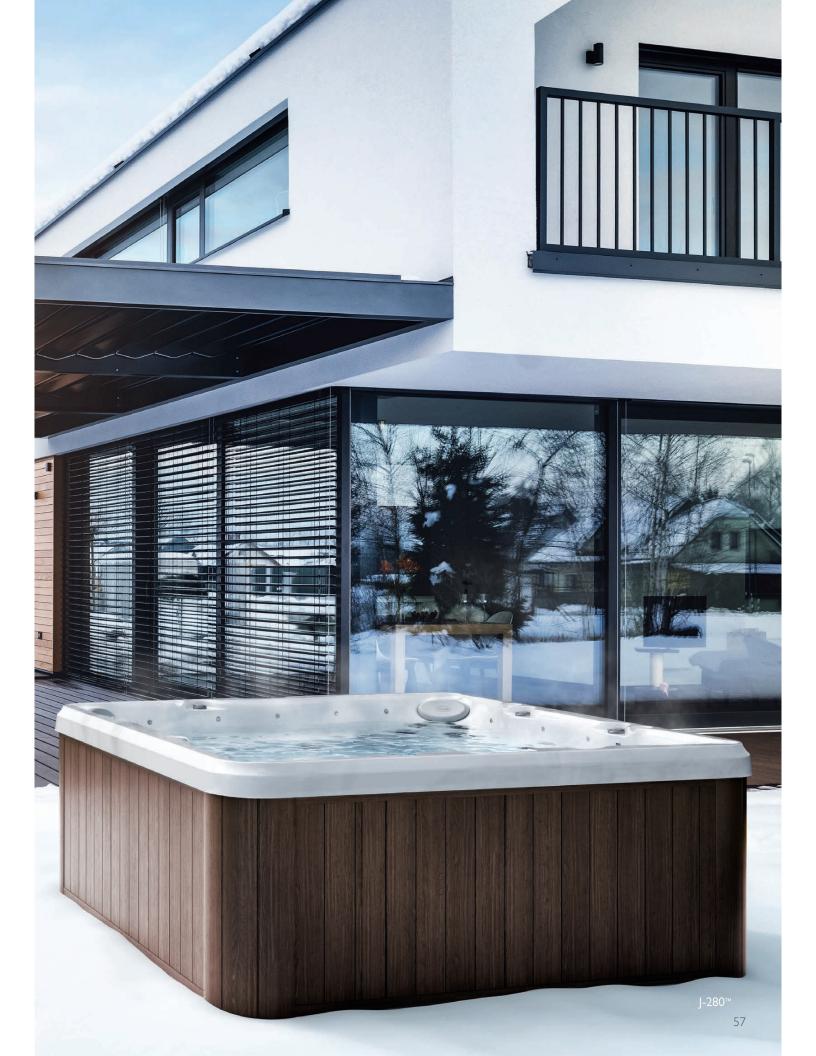

#### SHELL COLORS

DIMENSIONS 214 cm x 214 cm x 91 H cm DRY WEIGHT 352 kg TOTAL FILLED WEIGHT 2.036 kg AVERAGE SPA VOLUME 1.306 I ELECTRICAL 220-240VAC 50Hz 29A TOTAL JETS: 41

J-345™ 6-7 Seats