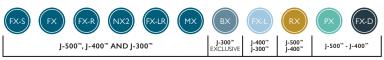

## FX-S FX-R NX2 FX-R MX2 BX FX-L FX PX FX-D J-500TM J-500TM J-300TM J-300TM J-300TM J-500TM J-500TM</t

POWERPRO<sup>®</sup> JETS COLLECTION KEY

FX-S FX Small

Based on FX technology, the FX Smallets are perfect for a focused massage on key pressure points such as your feet.

Perfect for small muscle groups in the wrists, hands and legs, the gentle pulsating massage can be adjusted for different rates of flow.

PowerPro<sup>®</sup> Jets are available in select models in the J-500<sup>TM</sup>, J-400<sup>TM</sup>, J-300<sup>TM</sup>, Design and Professional collections and in the hydromassage seats of the Swim Spas. Sizes shown are approximate.