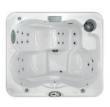

## J-200<sup>™</sup> COLLECTION

### J-200<sup>™</sup> COLLECTION

#### **FEATURES**:

- Classic & ClassicPro<sup>™</sup> Jets
- CLEARRAY Active Oxygen™
- 2-Stage Filtration System
- Comfortable Headrests
- Built-In Drink Holders
- Illuminated Waterfall
- Multi-Colored Lighting
- Covers ProLast<sup>™</sup>