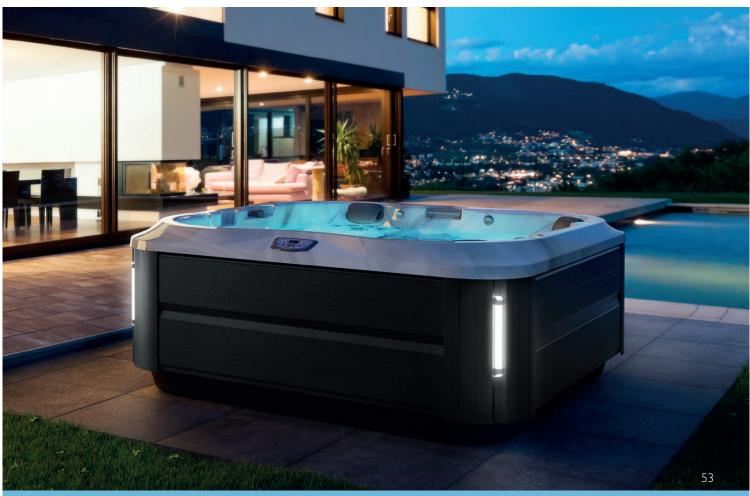

: 44

DRY WEIGHT 369 kg TOTAL FILLED WEIGHT 1.855 kg AVERAGE SPA VOLUME

231 cm x 214 cm x 95 H cm

5-6 Seats DIMENSIONS



**POWERPRO® JETS COLLECTION KEY** 





Ideal for families and comes with a variety of deep and shallow seats with an open plan foot well making this

spa especially suitable for younger children.

\*

MULTICOLOR

Jacuzzi



214 cm



HYDROSOOTHE™ PILLOW CLEARRAY ACTIVE OXYGEN™ ွို့ိ



WATERFALL

| TOTAL POWERPRO <sup>®</sup> JETS: | 42                  |
|-----------------------------------|---------------------|
| DRY WEIGHT:                       | 347 kg              |
| TOTAL FILLED WEIGHT:              | 2.125 kg            |
| ELECTRICAL REQUIREMENTS:          | 220-240VAC 50Hz 29A |
| COLOURS & FINISHES:               | page 114 - 117      |

STEREO

SYSTEM





A compact 2 to 3 seater hot tub ideal for small spaces, patios, terraces and balconies. this hot tub is great for couples and offers all the luxuries and technology of the larger products in this collection.



Jacuzzi



| TOTAL POWERPRO <sup>®</sup> JETS: | 23                  |
|-----------------------------------|---------------------|
| DRY WEIGHT:                       | 241 kg              |
| TOTAL FILLED WEIGHT:              | 1.300 kg            |
| ELECTRICAL REQUIREMENTS:          | 220-240VAC 50Hz 22A |
| COLOURS & FINISHES:               | page 114 - 117      |
|                                   |                     |

193 cm



168 cm



## J-200<sup>™</sup> COLLECTION



### J-200<sup>™</sup> COLLECTION

#### **FEATURES**:

- Classic & ClassicPro<sup>™</sup> Jets
- CL