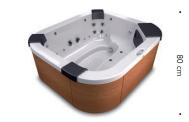

#### J-225™

4-5 Seats TOTAL JETS 23 Classic DIMENSIONS 193 cm x 213 cm x 87 H cm DRY WEIGHT 255 kg TOTAL FILLED WEIGHT 1.914 kg AVERAGE SPA VOLUME 1.340 I ELECTRICAL 220VAC 50Hz 21A

тм -215 2-3 Seats

TOTAL JETS 19 Classic DIMENSIONS 193 cm x 168 cm x 81 H cm DRY WEIGHT 223 kg TOTAL FILLED WEIGHT 1.261 kg AVERAGE SPA VOLUME 833 I ELECTRICAL 220VAC 50Hz 21A