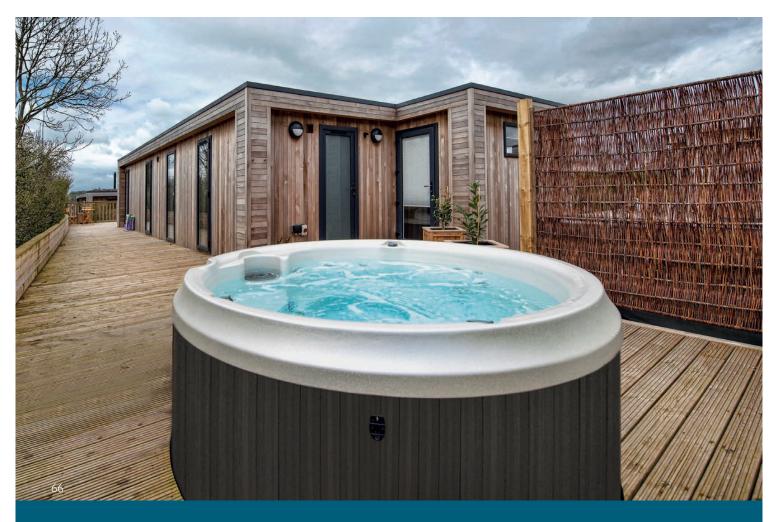

# THERE'S A JACUZZI® HOT TUB FOR EVERY KIND OF SPACE.

Whether your outdoor or indoor space is generous, compact or somewhere in between, there's a Jacuzzi<sup>®</sup> hot tub to fit. From a lawn fringed patio to a terrace, you can be sure that our ingeniously designed and easy to install range will be right at home. With no need for outdoor plumbing, your hot tub can be conveniently installed into an area that best suits the way you live.