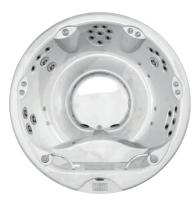

A large circular hot tub with an encompassed hydrotherapy solution ideal for couples and small families.

Five separate hydro-massage seats, air flow adjustment, a broad base, and a practical integrated step to facilitate access to the tub, in addition to integrated handles.