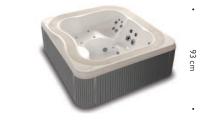

#### SHELL COLORS

DIMENSIONS 214 cm x 214 cm x 91 H cm DRY WEIGHT 352 kg TOTAL FILLED WEIGHT 2.036 kg AVERAGE SPA VOLUME 1.306 I ELECTRICAL 220-240VAC 50Hz 29A TOTAL JETS: 41

J-345™ 6-7 Seats

spa especially suitable for younger children.

\*

MULTICOLOR

Jacuzzi

214 cm

HYDROSOOTHE™ PILLOW CLEARRAY ACTIVE OXYGEN™ ွို့ိ

WATERFALL

| TOTAL POWERPRO <sup>®</sup> JETS: | 42                  |
|-----------------------------------|---------------------|
| DRY WEIGHT:                       | 347 kg              |
| TOTAL FILLED WEIGHT:              | 2.125 kg            |
| ELECTRICAL REQUIREMENTS:          | 220-240VAC 50Hz 29A |
| COLOURS & FINISHES:               | page 114 - 117      |