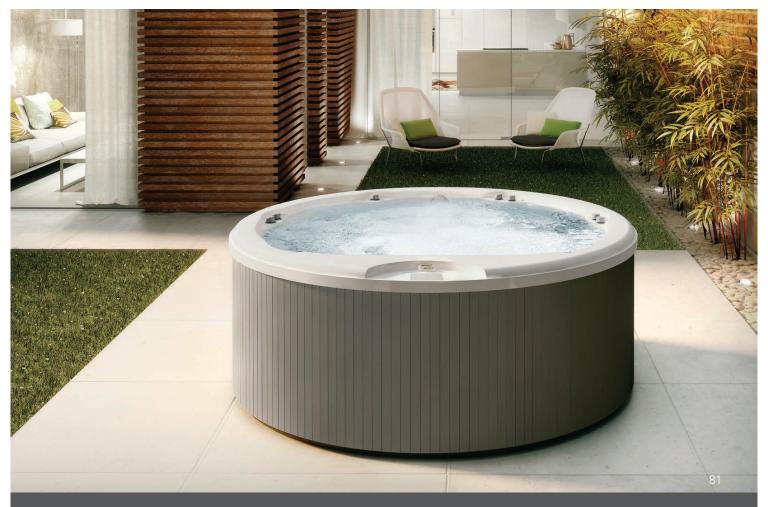

A large circular hot tub with an encompassed hydrotherapy solution ideal for couples and small families.

Five separate hydro-massage seats, air flow adjustment, a broad base, and a practical integrated step to facilitate access to the tub, in addition to integrated handles.