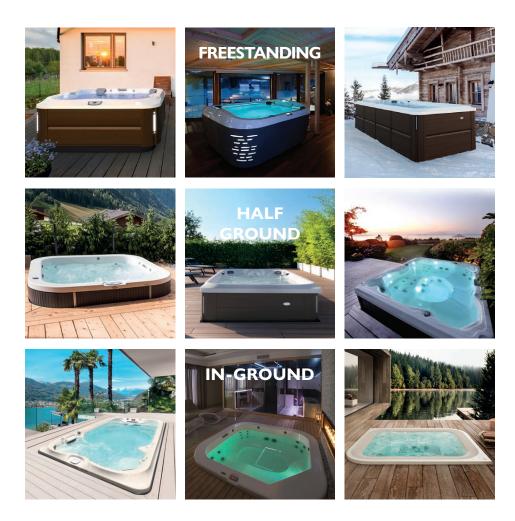

# THERE'S A JACUZZI® HOT TUB FOR EVERY KIND OF SPACE.

Whether your outdoor or indoor space is generous, compact or somewhere in between, there's a Jacuzzi<sup>®</sup> hot tub to fit. From a lawn fringed patio to a terrace, you can be sure that our ingeniously designed and easy to install range will be right at home. With no need for outdoor plumbing, your hot tub can be conveniently installed into an area that best suits the way you live.

#### DESIGN MADE IN ITALY

- Elegant, minimalist and sophisticated, these hot tubs are designed to suit any environment. Each model is available with external panels in a variety of materials and colours in line with contemporary design trends.
- These hot tubs give the greatest possible freedom of installation: outdoors or indoors, above or in-ground, in any environment or situation.