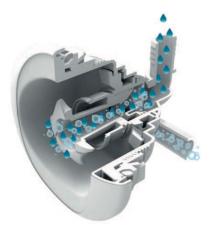

The Jacuzzi<sup>®</sup> hot tub water treatment solution uses UV-C technology, that gives you the choice to add the right dose of chlorine or bromine to meet your needs. Regardless of whether you choose, the system will combine ozone with UV-C technology to offer the most powerful clean water system available.

#### CLEARRAY ACTIVE OXYGEN™

Clearray Active  $Oxygen^{TM}$  is a new water treatment technology that combines the action of ozone with UV-C rays to increase the disinfection of your hot tub water and reduce the use of chemicals.

A small amount of ozone is introduced into the hot tub water. The ozonated water is treated by the UV-C rays, which triggers a natural reaction. The water with active oxygen destroys most of the pathogens in the water in a very natural way. The clean, clear water is then pumped back into the hot tub where it continues to clean and polish the water, breaking down the contaminants so it can be easily be removed through the filters.