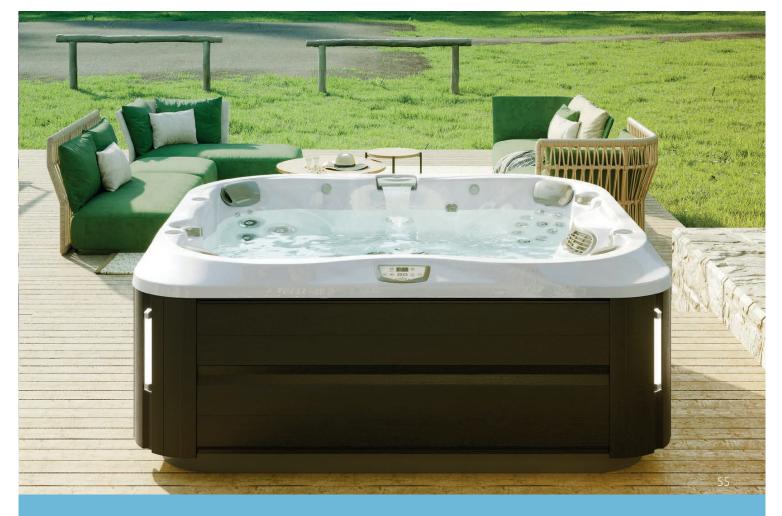

### J-300<sup>™</sup> COLLECTION

#### **FEATURES**:

- PowerPro<sup>®</sup> Jets
- Specialty PowerPro® BX and FX-L Jets
- HydroSoothe<sup>™</sup> Massage Pillow and comfortable headrests
- Illuminated Control
- 4-Stage Filtration System
- ProStream<sup>™</sup> Circulation Pump
- Propolymer<sup>™</sup> Foundation
- Tool-Free Cabinet
- Water Rainbow® Waterfal
- ProLite<sup>™</sup> Led Lighting
- Exterior Lights
- ProFinish<sup>™</sup> Cabinetry
- Illuminated Cup Holders
- CLEARRAY Active Oxygen<sup>™</sup>
  Low output ozone generator + UV-0
- ProLast<sup>™</sup> covers