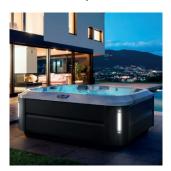

# THERE'S A JACUZZI® HOT TUB FOR EVERY KIND OF SPACE.

Whether your outdoor or indoor space is generous, compact or somewhere in between, there's a Jacuzzi<sup>®</sup> hot tub to fit. From a lawn fringed patio to a terrace, you can be sure that our ingeniously designed and easy to install range will be right at home. With no need for outdoor plumbing, your hot tub can be conveniently installed into an area that best suits the way you live.

### J-300<sup>™</sup> COLLECTION