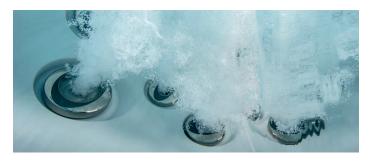

The Jacuzzi<sup>®</sup> hot tub water treatment solution uses UV-C technology, that gives you the choice to add the right dose of chlorine or bromine to meet your needs. Regardless of whether you choose, the system will combine ozone with UV-C technology to offer the most powerful clean water system available.

#### UV-C SYSTEM $\sim P$

- Nature-inspired technology neutralizes pathogens
- Works with traditional chlorine or bromine sanitizer
- Same technology used in bottled drinking water, aquariums, and healthcare

#### CLEARRAY ACTIVE OXYGEN™

Clearray Active  $Oxygen^{TM}$  is a new water treatment technology that combines the action of ozone with UV-C rays to increase the disinfection of your hot tub water and reduce the use of chemicals.

A small amount of ozone is introduced into the hot tub water. The ozonated water is treated by the UV-C rays, which triggers a natural reaction. The water with active oxygen destroys most of the pathogens in the water in a very natural way. The clean, clear water is then pumped back into the hot tub where it continues to clean and polish the water, breaking down the contaminants so it can be easily be removed through the filters.