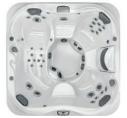

#### J-375<sup>™</sup>, J-355<sup>™</sup>, J-335<sup>™</sup> AND J-315<sup>™</sup> FULL BODY MASSAGE LOUNGER

- The J-300<sup>™</sup> lounger combines all the technology of the Jacuzzi<sup>®</sup> PowerPro<sup>®</sup> jet offering giving you a full body massage from head to toe.
- A fully immersive experience with focused and deep tissue massage jets for your back and hips to softer less vigorous jet options for the back of your legs and feet.
- The lounger combined with speciality PowerPro<sup>®</sup> BX and FX-L Jets exclusive to the collection offer a more advanced lower back and leg massage perfect for recovery after a long day.

spa especially suitable for younger children.

\*

MULTICOLOR

Jacuzzi

214 cm

HYDROSOOTHE™ PILLOW CLEARRAY ACTIVE OXYGEN™ ွို့ိ

WATERFALL

| TOTAL POWERPRO <sup>®</sup> JETS: | 42                  |
|-----------------------------------|---------------------|
| DRY WEIGHT:                       | 347 kg              |
| TOTAL FILLED WEIGHT:              | 2.125 kg            |
| ELECTRICAL REQUIREMENTS:          | 220-240VAC 50Hz 29A |
| COLOURS & FINISHES:               | page 114 - 117      |