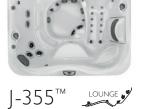

#### J-375<sup>™</sup>, J-355<sup>™</sup>, J-335<sup>™</sup> AND J-315<sup>™</sup> FULL BODY MASSAGE LOUNGER

- The J-300<sup>™</sup> lounger combines all the technology of the Jacuzzi<sup>®</sup> PowerPro<sup>®</sup> jet offering giving you a full body massage from head to toe.
- A fully immersive experience with focused and deep tissue massage jets for your back and hips to softer less vigorous jet options for the back of your legs and feet.
- The lounger combined with speciality PowerPro<sup>®</sup> BX and FX-L Jets exclusive to the collection offer a more advanced lower back and leg massage perfect for recovery after a long day.