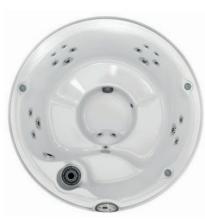

A large circular hot tub with an encompassed hydrotherapy solution ideal for couples and small families.

Five separate hydro-massage seats, air flow adjustment, a broad base, and a practical integrated step to facilitate access to the tub, in addition to integrated handles.