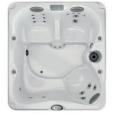

### J-300<sup>™</sup> COLLECTION

#### **FEATURES**:

- PowerPro<sup>®</sup> Jets
- Specialty PowerPro® BX and FX-L Jets
- HydroSoothe<sup>™</sup> Massage Pillow and comfortable headrests
- Illuminated Control
- 4-Stage Filtration System
- ProStream<sup>™</sup> Circulation Pump
- Propolymer<sup>™</sup> Foundation
- Tool-Free Cabinet
- Water Rainbow® Waterfal
- ProLite<sup>™</sup> Led Lighting
- Exterior Lights
- ProFinish<sup>™</sup> Cabinetry
- Illuminated Cup Holders
- CLEARRAY Active Oxygen<sup>™</sup>
  Low output ozone generator + UV-0
- ProLast<sup>™</sup> covers

#### **OPTIONAL FEATURES:**

- SmartTub<sup>™</sup> Compatible
- BLUEWAVE<sup>®</sup> Stereo
- Standard Speakers
- Sub-Woofer