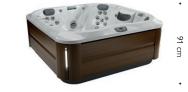

#### SHELL COLORS

DIMENSIONS 214 cm x 214 cm x 91 H cm DRY WEIGHT 352 kg TOTAL FILLED WEIGHT 2.036 kg AVERAGE SPA VOLUME 1.306 I ELECTRICAL 220-240VAC 50Hz 29A TOTAL JETS: 41

J-345™ 6-7 Seats