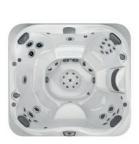

#### J-375<sup>™</sup>, J-355<sup>™</sup>, J-335<sup>™</sup> AND J-315<sup>™</sup> FULL BODY MASSAGE LOUNGER

- The J-300<sup>™</sup> lounger combines all the technology of the Jacuzzi<sup>®</sup> PowerPro<sup>®</sup> jet offering giving you a full body massage from head to toe.
- A fully immersive experience with focused and deep tissue massage jets for your back and hips to softer less vigorous jet options for the back of your legs and feet.
- The lounger combined with speciality PowerPro<sup>®</sup> BX and FX-L Jets exclusive to the collection offer a more advanced lower back and leg massage perfect for recovery after a long day.