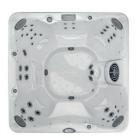

#### SHELL COLORS

DIMENSIONS 214 cm x 214 cm x 91 H cm DRY WEIGHT 352 kg TOTAL FILLED WEIGHT 2.036 kg AVERAGE SPA VOLUME 1.306 I ELECTRICAL 220-240VAC 50Hz 29A TOTAL JETS: 41

J-345™ 6-7 Seats

### FX-S FX FX-R NX2 FX-LR

DIMENSIONS 231 cm x 231 cm x 95 H cm DRY WEIGHT 386 kg TOTAL FILLED WEIGHT 2.618 kg AVERAGE SPA VOLUME 1.741 | ELECTRICAL 220-240 VAC 50Hz 29A TOTAL JETS: 51

5-6 Seats DIMENSIONS 214 cm x 214 cm x 91 H cm DRY WEIGHT 347 kg

Black

4-5 Seats DIMENSIONS 193 cm x 213 cm x 85 H cm DRY WEIGHT 281 kg TOTAL FILLED WEIGHT 1.983 kg AVERAGE SPA VOLUME 1.268 I ELECTRICAL 220-240VAC 50Hz 22A

231 cm x 214 cm x 95 H cm DRY WEIGHT 365 kg TOTAL FILLED WEIGHT 2.257 kg AVERAGE SPA VOLUME 1.495 | ELECTRICAL 220-240VAC 50Hz 29A TOTAL JETS: 46

J-365™ 6-7 Seats

DIMENSIONS

AVERAGE SPA VOLUME ELECTRICAL 220-240VAC 50Hz 22A

DIMENSIONS 193 cm x 168 cm x 81 H cm DRY WEIGHT 241 kg TOTAL FILLED WEIGHT 1.300 kg

1.363 I ELECTRICAL 220-240VAC 50Hz 29A TOTAL JETS: 44

DRY WEIGHT 369 kg TOTAL FILLED WEIGHT 1.855 kg AVERAGE SPA VOLUME

231 cm x 214 cm x 95 H cm

5-6 Seats DIMENSIONS

**POWERPRO® JETS COLLECTION KEY** 

Ideal for families and comes with a variety of deep and shallow seats with an open plan foot well making this