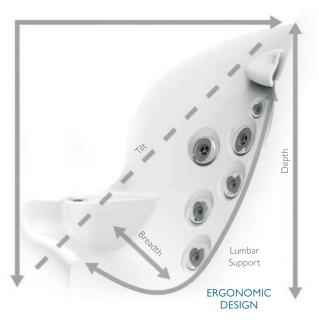

By studying the anthropometric dimensions of the  $5^{th}$  percentile of females and  $95^{th}$  percentile of males, we can design hot tubs based on the average dimensions of 90% of the population to deliver a personalized massage.

#### ERGONOMIC SEATING

Seats designed to follow the contours of the body and recessed jets placed to perfectly match the muscle structure of the human form deliver a comfortable, premium hydromassage experience for most body types.