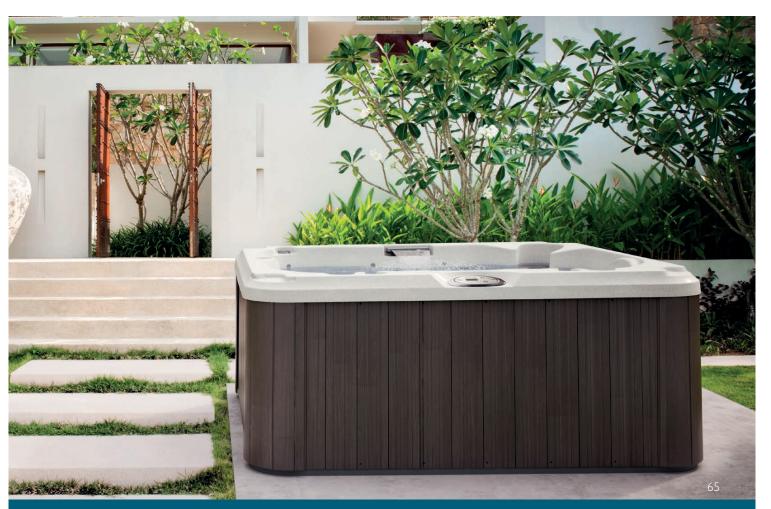

### J-300<sup>™</sup> COLLECTION

#### **FEATURES**:

- PowerPro<sup>®</sup> Jets
- Specialty PowerPro® BX and FX-L Jets
- HydroSoothe<sup>™</sup> Massage Pillow and comfortable headrests
- Illuminated Control
- 4-Stage Filtration System
- ProStream<sup>™</sup> Circulation Pump
- Propolymer<sup>™</sup> Foundation
- Tool-Free Cabinet
- Water Rainbow® Waterfal
- ProLite<sup>™</sup> Led Lighting
- Exterior Lights
- ProFinish<sup>™</sup> Cabinetry
- Illuminated Cup Holders
- CLEARRAY Active Oxygen<sup>™</sup>
  Low output ozone generator + UV-0
- ProLast<sup>™</sup> covers

#### **OPTIONAL FEATURES:**

- SmartTub<sup>™</sup> Compatible
- BLUEWAVE<sup>®</sup> Stereo
- Standard Speakers
- Sub-Woofer

#### IN J-385™, J-365™ AND J-345™ FOOT DOME WITH EXCLUSIVE IX JET LIGHTING

- The J-300<sup>™</sup> reflexology experience comes in a variety of forms from full to multiple half foot dome modules that provide an advanced foot massage.
- Positioned centrally in the footwell so that multiple users can benefit from this hydrotherapy massage feature no matter where you are sitting in the hot tub.
- This massage capability is ideal to help you unwind after a long day at work, a heavy workout or prolonged time on your feet.

#### HYDROSOOTHE™ MASSAGE PILLOW

- A waterfall which acts as a soothing water feature and as a relaxing head and neck massage to help unwind after a long day.
- Two large rotational jets integrated into the Hydrosoothe™ Massage Pillow for a focused back massage designed to release and sooth aches and pains
- The ProLite<sup>™</sup> chromotherapy lighting allows you to set the scene and create an ambiance tailored to your needs or occasion.

#### J-375<sup>™</sup>, J-355<sup>™</sup>, J-335<sup>™</sup> AND J-315<sup>™</sup> FULL BODY MASSAGE LOUNGER

- The J-300<sup>™</sup> lounger combines all the technology of the Jacuzzi<sup>®</sup> PowerPro<sup>®</sup> jet offering giving you a full body massage from head to toe.
- A fully immersive experience with focused and deep tissue massage jets for your back and hips to softer less vigorous jet options for the back of your legs and feet.
- The lounger combined with speciality PowerPro<sup>®</sup> BX and FX-L Jets exclusive to the collection offer a more advanced lower back and leg massage perfect for recovery after a long day.