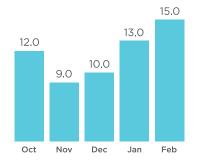

up>®</sup> filter operates with your hot tub's hydromassage pump to remove large and small particles providing the cleanest water.

All Jacuzzi<sup>®</sup> hot tub collection models use special water treatments and multi-stage filtration to ensure your hot tub water is disinfected.

\* Stages of filtration vary by collection





### INNOVATION

The exclusive SmartTub<sup>™</sup> system is engineered to maximize your relaxation, recovery, and energysaving potential. It's easier than ever to use and maintain your Jacuzzi<sup>®</sup> Hot Tub.





AIEXA, ask my hot tub to start my massage

### SIMPLIFIED HOT TUB OWNERSHIP AT YOUR FINGERTIPS



- Manage your vacation home hot tub
- Change temperature and lighting
- Control energy savings and filtration





• Delivers energy usage estimates





- Always connected with cellular based service
- Activate hot tub with your Smart Home device
- · Access personalized tips and how-to videos





SmartTub<sup>™</sup> system uses cellular-based communication and requires cell service from our provider partner in your area. See website for details. Requires subscription beginning in second year of ownership. Estimates are based on sensor readings and are not meant to match your utility measurements, see your local utility company for specifics to your local system.

### J-300<sup>™</sup> COLLECTION





### J-300<sup>™</sup> Collection

#### **FEATURES**:

- PowerPro<sup>®</sup> Jets
- Specialty PowerPro® BX and FX-L Jets
- HydroSoothe<sup>™</sup> Massage Pillow and comfortable headrests
- Illuminated Control
- 4-Stage Filtration System