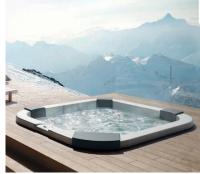

# THERE'S A JACUZZI® HOT TUB FOR EVERY KIND OF SPACE.

Whether your outdoor or indoor space is generous, compact or somewhere in between, there's a Jacuzzi<sup>®</sup> hot tub to fit. From a lawn fringed patio to a terrace, you can be sure that our ingeniously designed and easy to install range will be right at home. With no need for outdoor plumbing, your hot tub can be conveniently installed into an area that best suits the way you live.