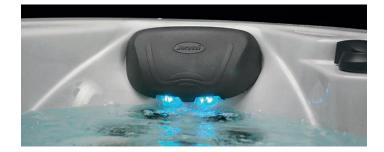

#### therapy seat

The full coverage neck and back seat not only delivers deep, adjustable pressure to relieve chronic aches and pains. The FX-12 seat also targets muscle tension in your calves and feet for a full-body experience.

therapy seat

The RX rotating nozzle in the therapeutic seat offers back and neck support for the perfect hydromassage.

#### therapy seat Recognised as our original Jacuzzi® Jet, the MX let seat delivers a concentrated massage especially effective for larger muscles in the lower back.

#### **THE PROAIR<sup>™</sup>** LOUNGE

The perfect combination of two types of PowerPro® Jets, this muscle knot release lounge seat stimulates surrounding tissue. The upper back rotating massage of the FX Rotational Jets eases the tension of the muscles along your neck and shoulders while the rifling action targets the smaller muscle groups of your legs and lower back.