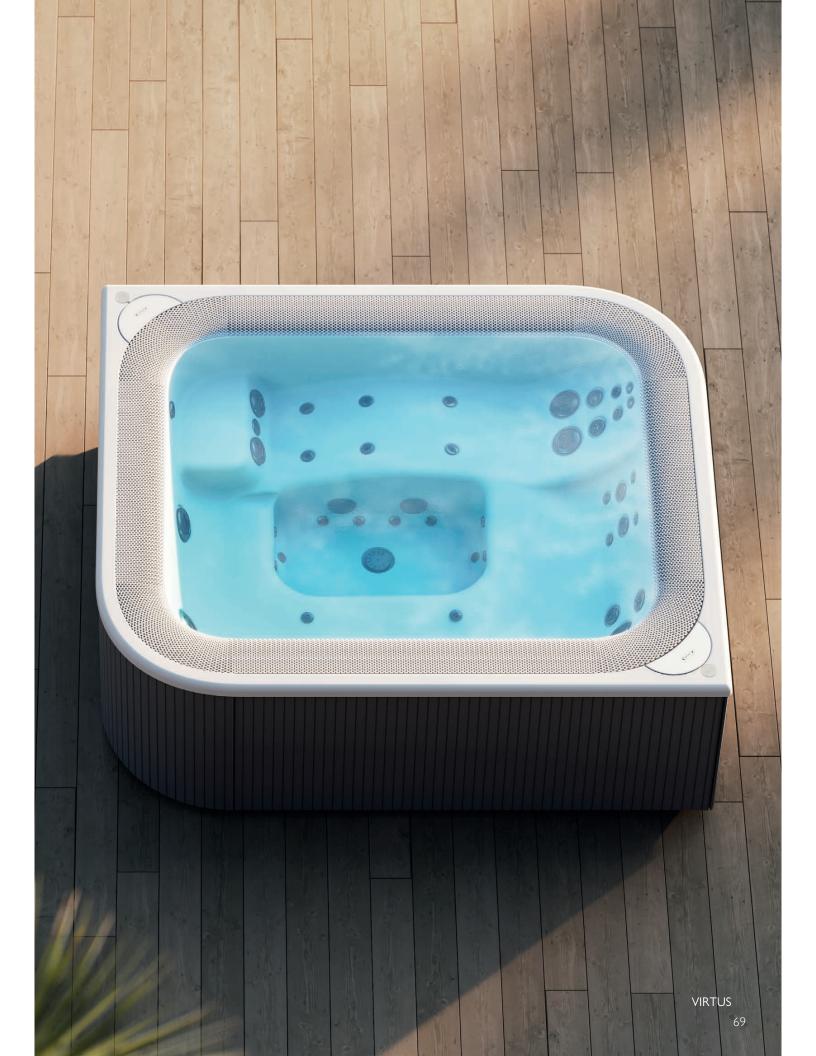

#### ORIGINAL JACUZZI® HOT TUBS WITH INFINITY EFFECT

The Virtus and Profile models offer a spectacular infinity pool effect. On immersion, any excess water is collected in the integrated adjustment tanks via the outside grille and then returned to the tub, in order to maintain the ideal level at all times, just like a pool, with no need for top ups.

#### CARTRIDGE OR SAND FILTER

The Profile, Santorini, Delos, Delfi and Unique models are equipped with a cartridge filter but are also compatible with the Performance Kit sand filter that guarantees greater filtering efficiency and reduced maintenance. Virtus is the only free-standing hot tub model with integrated sand filter.