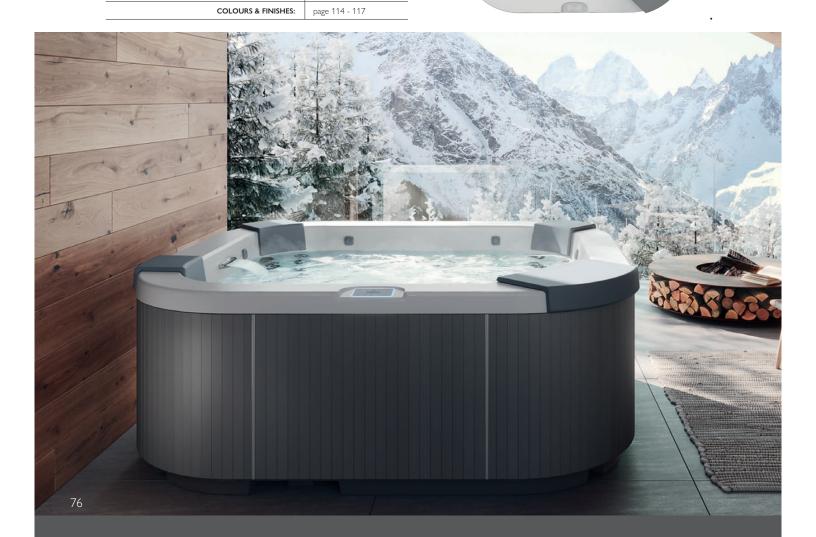

### J-300<sup>™</sup> COLLECTION

#### **FEATURES**:

- PowerPro<sup>®</sup> Jets
- Specialty PowerPro® BX and FX-L Jets
- HydroSoothe<sup>™</sup> Massage Pillow and comfortable headrests
- Illuminated Control
- 4-Stage Filtration System
- ProStream<sup>™</sup> Circulation Pump
- Propolymer<sup>™</sup> Foundation
- Tool-Free Cabinet
- Water Rainbow® Waterfal
- ProLite<sup>™</sup> Led Lighting
- Exterior Lights
- ProFinish<sup>™</sup> Cabinetry
- Illuminated Cup Holders
- CLEARRAY Active Oxygen<sup>™</sup>
  Low output ozone generator + UV-0
- ProLast<sup>™</sup> covers

#### **OPTIONAL FEATURES:**

- SmartTub<sup>™</sup> Compatible
- BLUEWAVE<sup>®</sup> Stereo
- Standard Speakers
- Sub-Woofer