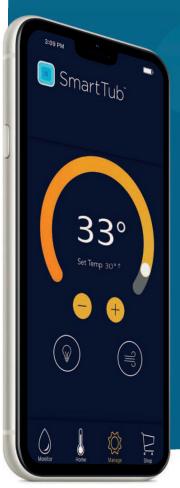

### INNOVATION

The exclusive SmartTub<sup>™</sup> system is engineered to maximize your relaxation, recovery, and energysaving potential. It's easier than ever to use and maintain your Jacuzzi<sup>®</sup> Hot Tub.

### SIMPLIFIED HOT TUB OWNERSHIP AT YOUR FINGERTIPS

- Manage your vacation home hot tub
- Change temperature and lighting
- Control energy savings and filtration

• Delivers energy usage estimates

- Always connected with cellular based service
- Activate hot tub with your Smart Home device
- · Access personalized tips and how-to videos