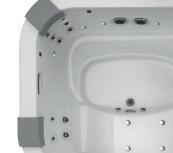

#### IN J-385™, J-365™ AND J-345™ FOOT DOME WITH EXCLUSIVE IX JET LIGHTING

- The J-300<sup>™</sup> reflexology experience comes in a variety of forms from full to multiple half foot dome modules that provide an advanced foot massage.
- Positioned centrally in the footwell so that multiple users can benefit from this hydrotherapy massage feature no matter where you are sitting in the hot tub.
- This massage capability is ideal to help you unwind after a long day at work, a heavy workout or prolonged time on your feet.

#### HYDROSOOTHE™ MASSAGE PILLOW

- A waterfall which acts as a soothing water feature and as a relaxing head and neck massage to help unwind after a long day.
- Two large rotational jets integrated into the Hydrosoothe™ Massage Pillow for a focused back massage designed to release and sooth aches and pains
- The ProLite<sup>™</sup> chromotherapy lighting allows you to set the scene and create an ambiance tailored to your needs or occasion.

#### J-375<sup>™</sup>, J-355<sup>™</sup>, J-335<sup>™</sup> AND J-315<sup>™</sup> FULL BODY MASSAGE LOUNGER

- The J-300<sup>™</sup> lounger combines all the technology of the Jacuzzi<sup>®</sup> PowerPro<sup>®</sup> jet offering giving you a full body massage from head to toe.
- A fully immersive experience with focused and deep tissue massage jets for your back and hips to softer less vigorous jet options for the back of your legs and feet.
- The lounger combined with speciality PowerPro<sup>®</sup> BX and FX-L Jets exclusive to the collection offer a more advanced lower back and leg massage perfect for recovery after a long day.