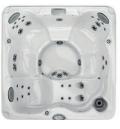

#### SHELL COLORS

DIMENSIONS 214 cm x 214 cm x 91 H cm DRY WEIGHT 352 kg TOTAL FILLED WEIGHT 2.036 kg AVERAGE SPA VOLUME 1.306 I ELECTRICAL 220-240VAC 50Hz 29A TOTAL JETS: 41

J-345™ 6-7 Seats

### FX-S FX FX-R NX2 FX-LR

DIMENSIONS 231 cm x 231 cm x 95 H cm DRY WEIGHT 386 kg TOTAL FILLED WEIGHT 2.618 kg AVERAGE SPA VOLUME 1.741 | ELECTRICAL 220-240 VAC 50Hz 29A TOTAL JETS: 51

5-6 Seats DIMENSIONS 214 cm x 214 cm x 91 H cm DRY WEIGHT 347 kg

5-6 Seats DIMENSIONS 231 cm x 231 cm x 95 H cm DRY WEIGHT 376 kg **TOTAL FILLED WEIGHT** 2.571 kg AVERAGE SPA VOLUME 1.685 I ELECTRICAL 220-240VAC 50Hz 29A TOTAL JETS: 52

**PROLAST<sup>™</sup> COVER** 