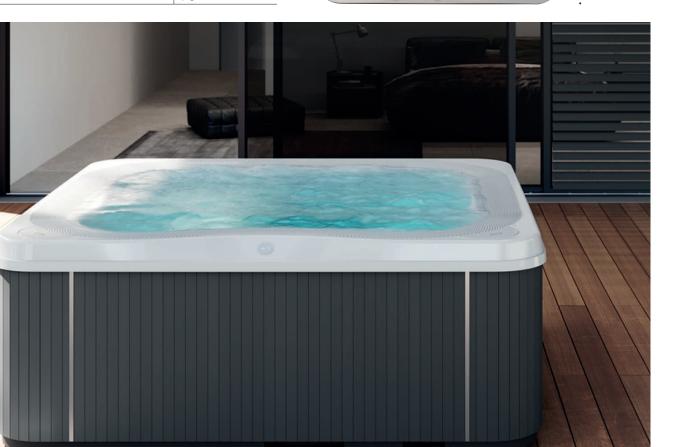

### J-300<sup>™</sup> COLLECTION

#### **FEATURES**:

- PowerPro<sup>®</sup> Jets
- Specialty PowerPro® BX and FX-L Jets
- HydroSoothe<sup>™</sup> Massage Pillow and comfortable headrests
- Illuminated Control
- 4-Stage Filtration System
- ProStream<sup>™</sup> Circulation Pump
- Propolymer<sup>™</sup> Foundation
- Tool-Free Cabinet
- Water Rainbow® Waterfal
- ProLite<sup>™</sup> Led Lighting
- Exterior Lights
- ProFinish<sup>™</sup> Cabinetry
- Illuminated Cup Holders
- CLEARRAY Active Oxygen<sup>™</sup>
  Low output ozone generator + UV-0
- ProLast<sup>™</sup> covers