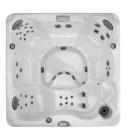

Black

4-5 Seats DIMENSIONS 193 cm x 213 cm x 85 H cm DRY WEIGHT 281 kg TOTAL FILLED WEIGHT 1.983 kg AVERAGE SPA VOLUME 1.268 I ELECTRICAL 220-240VAC 50Hz 22A

231 cm x 214 cm x 95 H cm DRY WEIGHT 365 kg TOTAL FILLED WEIGHT 2.257 kg AVERAGE SPA VOLUME 1.495 | ELECTRICAL 220-240VAC 50Hz 29A TOTAL JETS: 46

J-365™ 6-7 Seats

DIMENSIONS

AVERAGE SPA VOLUME ELECTRICAL 220-240VAC 50Hz 22A

DIMENSIONS 193 cm x 168 cm x 81 H cm DRY WEIGHT 241 kg TOTAL FILLED WEIGHT 1.300 kg

1.363 I ELECTRICAL 220-240VAC 50Hz 29A TOTAL JETS: 44

DRY WEIGHT 369 kg TOTAL FILLED WEIGHT 1.855 kg AVERAGE SPA VOLUME

231 cm x 214 cm x 95 H cm

5-6 Seats DIMENSIONS

**POWERPRO® JETS COLLECTION KEY** 

Ideal for families and comes with a variety of deep and shallow seats with an open plan foot well making this