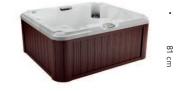

#### J-225™

4-5 Seats TOTAL JETS 23 Classic DIMENSIONS 193 cm x 213 cm x 87 H cm DRY WEIGHT 255 kg TOTAL FILLED WEIGHT 1.914 kg AVERAGE SPA VOLUME 1.340 I ELECTRICAL 220VAC 50Hz 21A

тм -215 2-3 Seats

TOTAL JETS 19 Classic DIMENSIONS 193 cm x 168 cm x 81 H cm DRY WEIGHT 223 kg TOTAL FILLED WEIGHT 1.261 kg AVERAGE SPA VOLUME 833 I ELECTRICAL 220VAC 50Hz 21A

Grey

This value model is perfect for patios or small spaces, featuring a full-body lounge and side-by-side seating that accommodates up to three adults.

Jacuzzi

193 cm

LEVELS

2 FILTERING

RGB LED LIGHTING

| TOTAL CLASSIC JETS:      | 19               |
|--------------------------|------------------|
| DRY WEIGHT:              | 223 kg           |
| TOTAL FILLED WEIGHT:     | 1.261kg          |
| ELECTRICAL REQUIREMENTS: | 220 VAC 50Hz 21A |
| COLOURS & FINISHES:      | page 114 - 117   |
|                          |                  |