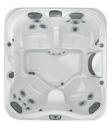

cm x 214 cm x 91 H cm DRY WEIGHT 352 kg TOTAL FILLED WEIGHT 2.036 kg AVERAGE SPA VOLUME 1.306 I ELECTRICAL 220-240VAC 50Hz 29A TOTAL JETS: 41

J-345™ 6-7 Seats



### FX-S FX FX-R NX2 FX-LR

DIMENSIONS 231 cm x 231 cm x 95 H cm DRY WEIGHT 386 kg TOTAL FILLED WEIGHT 2.618 kg AVERAGE SPA VOLUME 1.741 | ELECTRICAL 220-240 VAC 50Hz 29A TOTAL JETS: 51







5-6 Seats DIMENSIONS 214 cm x 214 cm x 91 H cm DRY WEIGHT 347 kg







5-6 Seats DIMENSIONS 231 cm x 231 cm x 95 H cm DRY WEIGHT 376 kg **TOTAL FILLED WEIGHT** 2.571 kg AVERAGE SPA VOLUME 1.685 I ELECTRICAL 220-240VAC 50Hz 29A TOTAL JETS: 52







**PROLAST<sup>™</sup> COVER** 

Black

4-5 Seats DIMENSIONS 193 cm x 213 cm x 85 H cm DRY WEIGHT 281 kg TOTAL FILLED WEIGHT 1.983 kg AVERAGE SPA VOLUME 1.268 I ELECTRICAL 220-240VAC 50Hz 22A







231 cm x 214 cm x 95 H cm DRY WEIGHT 365 kg TOTAL FILLED WEIGHT 2.257 kg AVERAGE SPA VOLUME 1.495 | ELECTRICAL 220-240VAC 50Hz 29A TOTAL JETS: 46

J-365™ 6-7 Seats

DIMENSIONS





AVERAGE SPA VOLUME ELECTRICAL 220-240VAC 50Hz 22A

DIMENSIONS 193 cm x 168 cm x 81 H cm DRY WEIGHT 241 kg TOTAL FILLED WEIGHT 1.300 kg







1.363 I ELECTRICAL 220-240VAC 50Hz 29A TOTAL JETS: 44

DRY WEIGHT 369 kg TOTAL FILLED WEIGHT 1.855 kg AVERAGE SPA VOLUME

231 cm x 214 cm x 95 H cm

5-6 Seats DIMENSIONS



**POWERPRO® JETS COLLECTION KEY** 





Ideal for families and comes with a variety of deep and shallow seats with an open plan foot well making this

spa especially suitable for younger children.

\*

MULTICOLOR

Jacuzzi



214 cm



HYDROSOOTHE™ PILLOW CLEARRAY ACTIVE OXYGEN™ ွို့ိ



WATERFALL

|